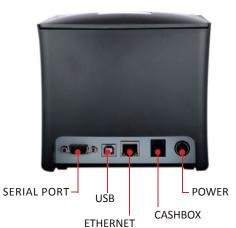

## **Interface Type:**

### **Accessories:**

Colour:

| Coloui.              |                                                            | Bidek                                |
|----------------------|------------------------------------------------------------|--------------------------------------|
| Print:               | Printing method                                            | Thermal line                         |
|                      | Printing Speed                                             | 250mm/s                              |
|                      | Print Resolution                                           | 203dpi                               |
|                      | Effective Printing Width                                   | 72mm & 48mm                          |
| Character:           | Character Set                                              | ANK,GB18030(Chinese)                 |
|                      | Print Font                                                 | ANK: 12x24,9x17, Chinese: 24x24      |
|                      | Character Per Line                                         | 48-font A/ 64-font B                 |
| Paper Spec:          | Paper Type                                                 | Termal paper                         |
|                      | Paper Width                                                | 80mm & 58mm                          |
|                      | Paper Roll Diameter                                        | Max: 80.0mm                          |
| Paper Supply Method: |                                                            | Drop-in paper load                   |
| Reliability:         | MCBF                                                       | 6 Million Lines                      |
|                      | Auto Cutter                                                | 1 Million Cuts                       |
|                      | Thermal Printing Head                                      | 150km                                |
| Barcodes:            | UPC-A, UPC-E, EAN-13, EAN-8, CODE39, ITF, CODEBAR, CODE93, |                                      |
| Emulation:           | ESC / POS                                                  |                                      |
| Driver:              | XP,Win7,Win8,Win10,iOS, Android, Linux, MacOS              |                                      |
| Sensor:              | Paper End Sensor, Paper Near End Sensor(Optional)          |                                      |
| Drawer Port:         | RJ11                                                       |                                      |
| Interface:           | USB/SERIAL/ETHERNET                                        |                                      |
| Network:             | Wire                                                       | TCP/IP Ethernet interface (10M/100M) |
|                      |                                                            |                                      |