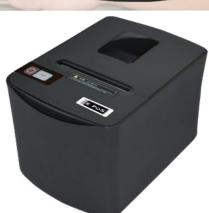

- Elegant and Fashionable Appearance
- Low-noise thermal printing
- Easy installation, paper loading and easy maintenance
- 80mm big paper storage
- Compatible with 58mm paper roll
- Supports Desktop and Wall Hanging