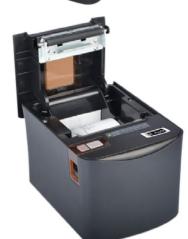

- Elegant and Fashionable Appearance
- Low-noise thermal printing
- Easy installation, paper loading and easy maintenance
- 80mm big paper storage
- Compatible with 58mm paper roll
- Supports Desktop and Wall Hanging

# **Technical Specifications:**

- Printing method: Direct Thermal Printing
- Printing Width: 72mm
- Print Resolution: 203dpi
- Printing Speed: 250mm/s
- Paper Speed Width: 79.5 ±0.5mm
- Paper Loading: Easy paper loading
- Printer Head: 100km
- Auto Cutter: 2 million cuts
- Interface: USB + Serial (Standard)
- Emulation: ESC/POS/OPOS
- Certificate: FCC, CE, 3C